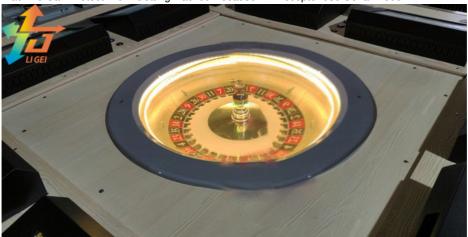

## **Product Description**

12 Players 17 Inch Electronic Roulette Machine , High Profits Games Roulette Slot Machine

| Detail Information |                                             |           |                                      |
|--------------------|---------------------------------------------|-----------|--------------------------------------|
|                    | 12 Players Electronic Roulette Machine      | Monintor: | 17 Inch                              |
| Lannguage:         | English / Spanish                           | Type:     | Single Or Double Zero                |
| Voltage:           | 110V/ 220V                                  | Size:     | 230*230*95cm                         |
| Screen:            | Touch Screen Type                           | Roulette: | 37 Or 38 Holes Both Supported        |
|                    | Li Gei                                      |           | As Picture                           |
| Bill Acceptor:     | ICT Bill Acceptor Or ITL Brand<br>Supported | Credits:  | Key In Credits Or Key Out<br>Credits |
|                    | Supported                                   |           | Credits                              |
| Material:          | Mental                                      | Players:  | 12 Players Available                 |

Product Description

17 inch Touch Screen

ICT TOP Bill Acceptor Available
ICT TOP Ticket Printer Available
Size :230\*230\*95cm
12 Players Roulette Machines
110V-220V Both Works
Shipping From China
Bill Acceptor Use Serial Model not Pulse
Machine Can Protect From Getting Hacked Because Bill Acceptor use Serial Model