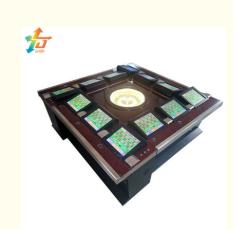

## 12 Players 17 Inch Electronic Casino Roulette Table Machine Games Slot Machine

## **Product Specification**

Table Material: Wood+Metal Table Weight: 500 Lbs Betting Layout: American Style

• Number Of Players: 12

• Product Usage: Gambling, Entertainment

Product Type: Casino Table Product Warranty: 1 Year

## **Product Description**

12 Players 17 Inch Electronic Roulette Machine , High Profits Games Roulette Slot Machine

| Detail Information |                                             |           |                                      |
|--------------------|---------------------------------------------|-----------|--------------------------------------|
|                    | 12 Players Electronic Roulette Machine      | Monintor: | 17 Inch                              |
| Lannguage:         | English / Spanish                           | Type:     | Single Or Double Zero                |
| Voltage:           | 110V/ 220V                                  | Size:     | 230*230*95cm                         |
| Screen:            | Touch Screen Type                           | Roulette: | 37 Or 38 Holes Both Supported        |
|                    | Li Gei                                      |           | As Picture                           |
| Bill Acceptor:     | ICT Bill Acceptor Or ITL Brand<br>Supported | Credits:  | Key In Credits Or Key Out<br>Credits |
|                    | Supported                                   |           | Credits                              |
| Material:          | Mental                                      | Players:  | 12 Players Available                 |

Product Description

17 inch Touch Screen

ICT TOP Bill Acceptor Available
ICT TOP Ticket Printer Available
Size :230\*230\*95cm
12 Players Roulette Machines
110V-220V Both Works
Shipping From China
Bill Acceptor Use Serial Model not Pulse
Machine Can Protect From Getting Hacked Because Bill Acceptor use Serial Model