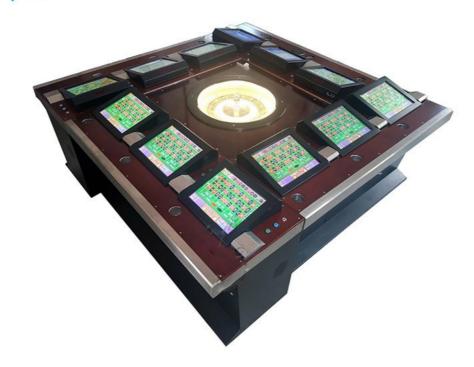

## 12 Players 17 Inch Electronic Casino Roulette Table Machine Games Slot Machine

## **Product Specification**

Table Material: Wood+Metal Table Weight: 500 Lbs Betting Layout: American Style

• Number Of Players: 12

• Product Usage: Gambling, Entertainment

Product Type: Casino Table Product Warranty: 1 Year

## **Product Description**

12 Players 17 Inch Electronic Roulette Machine , High Profits Games Roulette Slot Machine

| Detail Information |                                             |           |                                      |
|--------------------|---------------------------------------------|-----------|--------------------------------------|
|                    | 12 Players Electronic Roulette Machine      | Monintor: | 17 Inch                              |
| Lannguage:         | English / Spanish                           | Type:     | Single Or Double Zero                |
| Voltage:           | 110V/ 220V                                  | Size:     | 230*230*95cm                         |
| Screen:            | Touch Screen Type                           | Roulette: | 37 Or 38 Holes Both Supported        |
|                    | Li Gei                                      |           | As Picture                           |
| Bill Acceptor:     | ICT Bill Acceptor Or ITL Brand<br>Supported | Credits:  | Key In Credits Or Key Out<br>Credits |
|                    | Supported                                   |           | Credits                              |
| Material:          | Mental                                      | Players:  | 12 Players Available                 |

Product Description

17 inch Touch Screen

ICT TOP Bill Acceptor Available
ICT TOP Ticket Printer Available
Size :230\*230\*95cm
12 Players Roulette Machines
110V-220V Both Works
Shipping From China
Bill Acceptor Use Serial Model not Pulse
Machine Can Protect From Getting Hacked Because Bill Acceptor use Serial Model