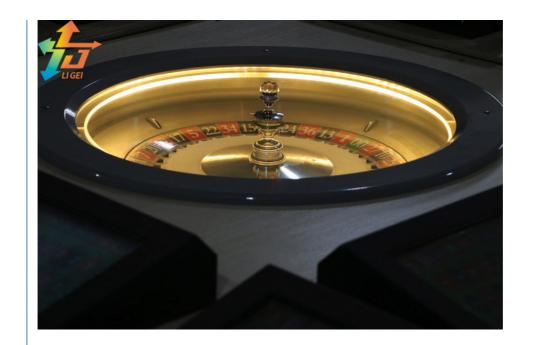

## **Product Description**

12 Players 17 Inch Electronic Roulette Machine , High Profits Games Roulette Slot Machine

| Detail Information |                                             |           |                                      |
|--------------------|---------------------------------------------|-----------|--------------------------------------|
|                    | 12 Players Electronic Roulette Machine      | Monintor: | 17 Inch                              |
| Lannguage:         | English / Spanish                           | Type:     | Single Or Double Zero                |
| Voltage:           | 110V/ 220V                                  | Size:     | 230*230*95cm                         |
| Screen:            | Touch Screen Type                           | Roulette: | 37 Or 38 Holes Both Supported        |
|                    | Li Gei                                      |           | As Picture                           |
| Bill Acceptor:     | ICT Bill Acceptor Or ITL Brand<br>Supported | Credits:  | Key In Credits Or Key Out<br>Credits |
|                    | Supported                                   |           | Credits                              |
| Material:          | Mental                                      | Players:  | 12 Players Available                 |

Product Description

17 inch Touch Screen

ICT TOP Bill Acceptor Available
ICT TOP Ticket Printer Available
Size :230\*230\*95cm
12 Players Roulette Machines
110V-220V Both Works
Shipping From China
Bill Acceptor Use Serial Model not Pulse
Machine Can Protect From Getting Hacked Because Bill Acceptor use Serial Model