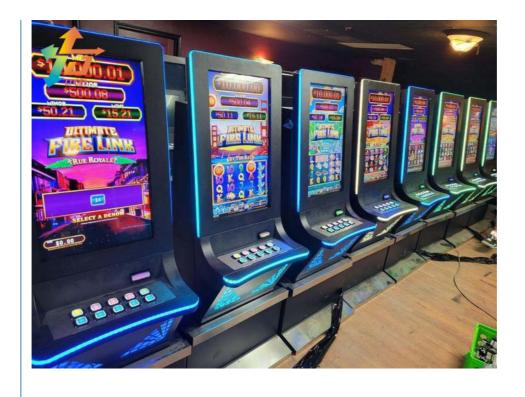

3: The Game Board Pay out Rate is 85% to 99% ,85% makes Game Most Difficult, 99% makes Games Most Easiest .So if you Owner of The Machine want more Proftis, You should set Game 85% .

4: We can Also Sell you the Whole Machine if you want it , If you have Warehouse and Cabinets in USA, If You want to Build Machine, We can Also Sell you All kits of the Machine.