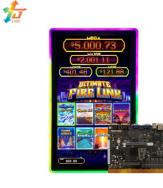

#### Product Description This Fire Link Slot Game Board has 8 Games

| Name Game Board   | Fire Link 8 in 1                              |  |  |
|-------------------|-----------------------------------------------|--|--|
| Screen Size       | 32 -43 inch Always, Vertical or Curved        |  |  |
| Support Ideck     | Buttons and Ideck Both Works                  |  |  |
| Pay out Range     | 85% - 99%                                     |  |  |
| Resolution        | 1920*1080                                     |  |  |
| Minimum order     | 1 Piece                                       |  |  |
| Games on Boards   | 8 Game On one Game Boards                     |  |  |
| Material          | Black PCB Boards                              |  |  |
| Vision            | Vertical Vision                               |  |  |
| Lifetimes (hours) | 100,000 Hours                                 |  |  |
| Bill Acceptor     | JCM MEI ICT TOP PTI Bill Acceptor All<br>Work |  |  |
| Printer           | JCM MEI ICT TOP PTI Printer All Work          |  |  |
|                   |                                               |  |  |

6: Usually we Ship Board or Kits 24 Hours Around After People Paied Money .

7: So There are 8 Games on One Game Board, People They can Turn off The 1 or 3 or 6 Games At Back of the System.if Owner want to Let Players Play All 8 Games. Then They dont have to Change anything in system.