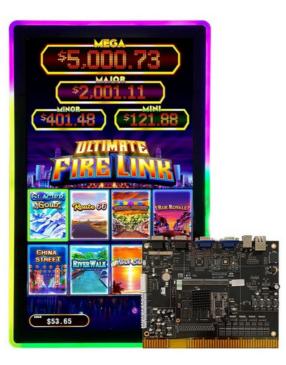

# Fire Link 8 In 1 Multi - Game Ultimate Slot PCB Game Boards Casino Slot **Game Boards**

#### Product Description This Fire Link Slot Game Board has 8 Games

| Name Game Board   | Fire Link 8 in 1                              |  |  |
|-------------------|-----------------------------------------------|--|--|
| Screen Size       | 32 -43 inch Always, Vertical or Curved        |  |  |
| Support Ideck     | Buttons and Ideck Both Works                  |  |  |
| Pay out Range     | 85% - 99%                                     |  |  |
| Resolution        | 1920*1080                                     |  |  |
| Minimum order     | 1 Piece                                       |  |  |
| Games on Boards   | 8 Game On one Game Boards                     |  |  |
| Material          | Black PCB Boards                              |  |  |
| Vision            | Vertical Vision                               |  |  |
| Lifetimes (hours) | 100,000 Hours                                 |  |  |
| Bill Acceptor     | JCM MEI ICT TOP PTI Bill Acceptor All<br>Work |  |  |
| Printer           | JCM MEI ICT TOP PTI Printer All Work          |  |  |
|                   |                                               |  |  |