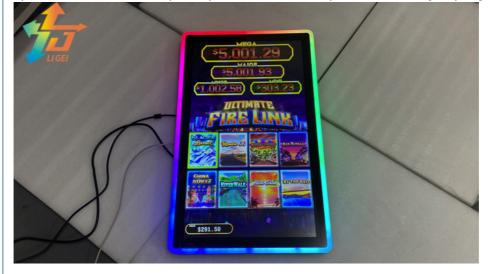

#### Product Description This Fire Link Slot Game Board has 8 Games

| Name Game Board   | Fire Link 8 in 1                              |  |  |
|-------------------|-----------------------------------------------|--|--|
| Screen Size       | 32 -43 inch Always, Vertical or Curved        |  |  |
| Support Ideck     | Buttons and Ideck Both Works                  |  |  |
| Pay out Range     | 85% - 99%                                     |  |  |
| Resolution        | 1920*1080                                     |  |  |
| Minimum order     | 1 Piece                                       |  |  |
| Games on Boards   | 8 Game On one Game Boards                     |  |  |
| Material          | Black PCB Boards                              |  |  |
| Vision            | Vertical Vision                               |  |  |
| Lifetimes (hours) | 100,000 Hours                                 |  |  |
| Bill Acceptor     | JCM MEI ICT TOP PTI Bill Acceptor All<br>Work |  |  |
| Printer           | JCM MEI ICT TOP PTI Printer All Work          |  |  |
|                   |                                               |  |  |

1 : Support Ideck to play The Machines, Also Buttons is Availbe too, some customer like 2 Buttons, to play the Machine, some Customer like 10 buttons to play , All Works

2: This Game Board Support Chinese Bill Acceptor ICT or PTI, Also it Works with PTI Bill Acceptor , and MEI or JCM