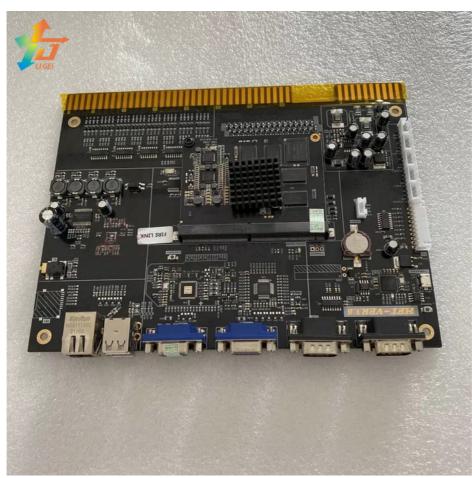

## **Product Description**

| Detail Information |                                                                        |                    |                                    |
|--------------------|------------------------------------------------------------------------|--------------------|------------------------------------|
| Game:              | Fire Link 8 In 1                                                       | Ideck:             | Support                            |
|                    | 2 Buttons Play Or 10 Buttons<br>Play                                   | Material:          | PCB Board                          |
| Boards Color:      | Black                                                                  | Difficulty:        | 85%-99% Pay Out                    |
| Bill Acceptor:     | ICT Or ITL Or JCM Or MEI Brand                                         | Printer:           | ICT/PTI / Mutha Goose<br>Supported |
| Gaggle<br>System:  | Supported                                                              | Pins Harness:      | 36 Pins And 10 Pins Power          |
| Place:             | Guangzhou China                                                        | Vision:            | Vertical Vision                    |
| MOQ Board:         | 1 Pcs                                                                  | Brand:             | HET                                |
| Shipping Days:     | 3 Days DHL -5 Days                                                     | SAS Support ?:     | No Support SAS                     |
| Warranty:          | 12 Months                                                              | Games On<br>Board: | 8 Games                            |
| High Light:        | Casino Ultimate Slot PCB Game Boards<br>Fire Link Slot PCB Game Boards |                    |                                    |

#### Product Description This Fire Link Slot Game Board has 8 Games

| Name Game Board   | Fire Link 8 in 1                              |  |  |
|-------------------|-----------------------------------------------|--|--|
| Screen Size       | 32 -43 inch Always, Vertical or Curved        |  |  |
| Support Ideck     | Buttons and Ideck Both Works                  |  |  |
| Pay out Range     | 85% - 99%                                     |  |  |
| Resolution        | 1920*1080                                     |  |  |
| Minimum order     | 1 Piece                                       |  |  |
| Games on Boards   | 8 Game On one Game Boards                     |  |  |
| Material          | Black PCB Boards                              |  |  |
| Vision            | Vertical Vision                               |  |  |
| Lifetimes (hours) | 100,000 Hours                                 |  |  |
| Bill Acceptor     | JCM MEI ICT TOP PTI Bill Acceptor All<br>Work |  |  |
| Printer           | JCM MEI ICT TOP PTI Printer All Work          |  |  |
|                   |                                               |  |  |