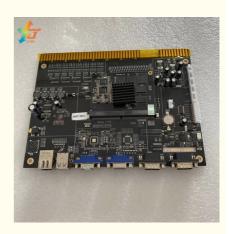

## **Product Description**

| Detail Information |                                                                        |                    |                                    |
|--------------------|------------------------------------------------------------------------|--------------------|------------------------------------|
| Game:              | Fire Link 8 In 1                                                       | Ideck:             | Support                            |
|                    | 2 Buttons Play Or 10 Buttons<br>Play                                   | Material:          | PCB Board                          |
| Boards Color:      | Black                                                                  | Difficulty:        | 85%-99% Pay Out                    |
| Bill Acceptor:     | ICT Or ITL Or JCM Or MEI Brand                                         | Printer:           | ICT/PTI / Mutha Goose<br>Supported |
| Gaggle<br>System:  | Supported                                                              | Pins Harness:      | 36 Pins And 10 Pins Power          |
| Place:             | Guangzhou China                                                        | Vision:            | Vertical Vision                    |
| MOQ Board:         | 1 Pcs                                                                  | Brand:             | HET                                |
| Shipping Days:     | 3 Days DHL -5 Days                                                     | SAS Support ?:     | No Support SAS                     |
| Warranty:          | 12 Months                                                              | Games On<br>Board: | 8 Games                            |
| High Light:        | Casino Ultimate Slot PCB Game Boards<br>Fire Link Slot PCB Game Boards |                    |                                    |

#### Product Description This Fire Link Slot Game Board has 8 Games

| Name Game Board   | Fire Link 8 in 1                              |  |  |
|-------------------|-----------------------------------------------|--|--|
| Screen Size       | 32 -43 inch Always, Vertical or Curved        |  |  |
| Support Ideck     | Buttons and Ideck Both Works                  |  |  |
| Pay out Range     | 85% - 99%                                     |  |  |
| Resolution        | 1920*1080                                     |  |  |
| Minimum order     | 1 Piece                                       |  |  |
| Games on Boards   | 8 Game On one Game Boards                     |  |  |
| Material          | Black PCB Boards                              |  |  |
| Vision            | Vertical Vision                               |  |  |
| Lifetimes (hours) | 100,000 Hours                                 |  |  |
| Bill Acceptor     | JCM MEI ICT TOP PTI Bill Acceptor All<br>Work |  |  |
| Printer           | JCM MEI ICT TOP PTI Printer All Work          |  |  |
|                   |                                               |  |  |