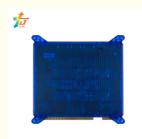

# Power Force Mainboard PC Boards Gaming Machine Software

### Product Description

| Ī | Detail Information  |                       |       |    |        |
|---|---------------------|-----------------------|-------|----|--------|
| Ī | Name:               | Power Force Mainboard | Hold: | 1% | -15%   |
| Ì | Payout:             | 85% To 99%            | Type: | PC | Boards |
| Ì | Place Of<br>Origin: | China, Guangzhou      |       |    |        |