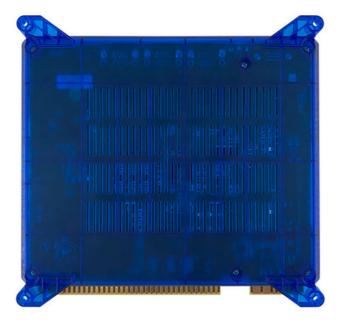

# Power Force Mainboard PC Boards Gaming Machine Software

#### **Basic Information**

Place of Origin: GuangZhou,China

Brand Name: LiGei

• Certification: FCC, CCC, RoHS, ISO, CE, SGS

Model Number: VGSVMinimum Order Quantity: 1Price: \$750

Packaging Details: Wooden crate packaging

### Product Description

| Ī | Detail Information  |                       |       |    |        |
|---|---------------------|-----------------------|-------|----|--------|
| Ī | Name:               | Power Force Mainboard | Hold: | 1% | -15%   |
| Ì | Payout:             | 85% To 99%            | Type: | PC | Boards |
| Ì | Place Of<br>Origin: | China, Guangzhou      |       |    |        |