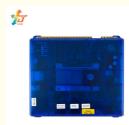

# Power Force Mainboard PC Boards Gaming Machine Software

### Product Description

| Ī | Detail Information  |                       |       |    |        |
|---|---------------------|-----------------------|-------|----|--------|
| Ī | Name:               | Power Force Mainboard | Hold: | 1% | -15%   |
| Ì | Payout:             | 85% To 99%            | Type: | PC | Boards |
| Ì | Place Of<br>Origin: | China, Guangzhou      |       |    |        |