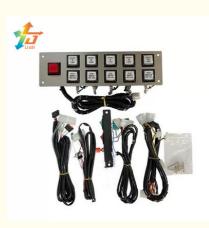

Slot Machines Play Buttons Panel

Our Product Introduction

## **Product Description**

Name: Buttons Panel

Wide: 129 mm Weight: 1.2 Kg Material: Plastic & Bronze

Detail Information

Length: 349 mm MOQ: 2 Set Quality: Good

roduction for more products please visit us on slotgamingmachine.com

| Product name | Buttons Panel               |
|--------------|-----------------------------|
| Wide         | 129 mm                      |
| Length       | 349 mm                      |
| Weight       | 1.2 kgs                     |
| MOQ          | 2 Set                       |
| Material     | Plastic & Bronze            |
| Brand        | Li Gei                      |
|              | Good                        |
| Usage        | lightning link ,Dragon link |