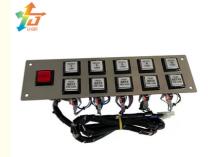

Slot Machines Play Buttons Panel

Our Product Introduction

## **Product Description**

Name: Buttons Panel

Wide: 129 mm Weight: 1.2 Kg Material: Plastic & Bronze

Detail Information

Length: 349 mm MOQ: 2 Set Quality: Good

roduction for more products please visit us on slotgamingmachine.com

| Product name | Buttons Panel               |
|--------------|-----------------------------|
| Wide         | 129 mm                      |
| Length       | 349 mm                      |
| Weight       | 1.2 kgs                     |
| MOQ          | 2 Set                       |
| Material     | Plastic & Bronze            |
| Brand        | Li Gei                      |
|              | Good                        |
| Usage        | lightning link ,Dragon link |