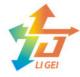

## Metal Play Buttons Panel Plate Parts For Slot Machines

## **Product Specification**

- Size:
- Usage:
- Weight:
- Length:
- Highlight:

| Metal Play Buttons Panel, |
|---------------------------|
| 349mm                     |
| 1.2KG                     |
| For Slot Machines         |
| Standard                  |

Slot Machines Play Buttons Panel

Our Product Introduction

## **Product Description**

Name: Buttons Panel

Wide: 129 mm Weight: 1.2 Kg Material: Plastic & Bronze

Detail Information

Length: 349 mm MOQ: 2 Set Quality: Good

roduction for more products please visit us on slotgamingmachine.com

| Product name | Buttons Panel               |
|--------------|-----------------------------|
| Wide         | 129 mm                      |
| Length       | 349 mm                      |
| Weight       | 1.2 kgs                     |
| MOQ          | 2 Set                       |
| Material     | Plastic & Bronze            |
| Brand        | Li Gei                      |
|              | Good                        |
| Usage        | lightning link ,Dragon link |