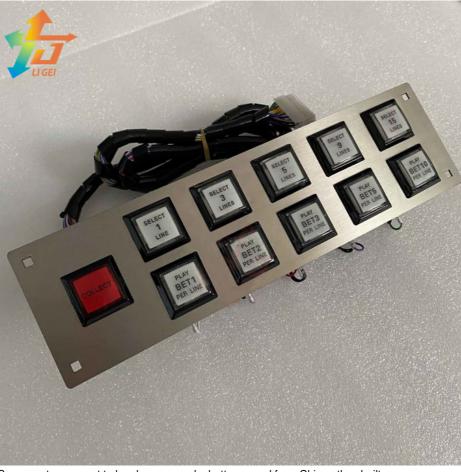

Slot Machines Play Buttons Panel

Our Product Introduction

## **Product Description**

Name: Buttons Panel

Wide: 129 mm Weight: 1.2 Kg Material: Plastic & Bronze

Detail Information

Length: 349 mm MOQ: 2 Set Quality: Good

roduction for more products please visit us on slotgamingmachine.com

| Product name | Buttons Panel               |
|--------------|-----------------------------|
| Wide         | 129 mm                      |
| Length       | 349 mm                      |
| Weight       | 1.2 kgs                     |
| MOQ          | 2 Set                       |
| Material     | Plastic & Bronze            |
| Brand        | Li Gei                      |
|              | Good                        |
| Usage        | lightning link ,Dragon link |

Some customer want to buy harness and a bottom panel from China , they built the cabinets from United States and the bottons panel .we are producing right now which is working on the machine fire link , lightning link ,Dragon link ,and the cherry